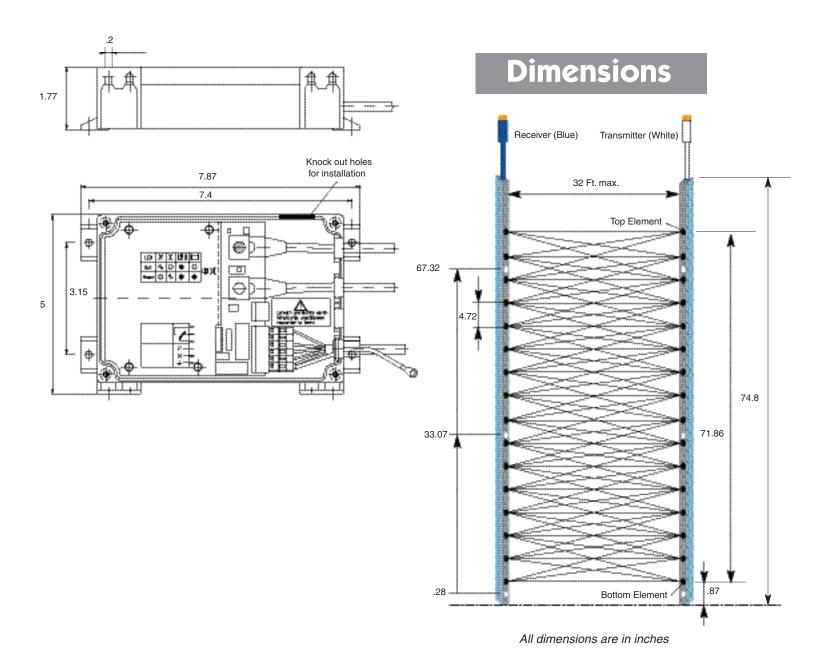

#### **OPTICAL:**

Operating Range: 1.5 ft to 32 ft Protection Height: 71 in. Overall Height: 74.8 in.

No. of Elements: 16 (Rx), 16 (Tx)

No. of Beams: 74

Max. Ambient Light: 100,000 Lux

#### **MECHANICAL:**

Sensor Dim: .5 in.(w) x .63 in.(d) x 74.8 in.(h) Control Unit: 7.9 in. x 5 in. x 1.77 in. Temperature Range:  $-4^{\circ}$ F to  $+149^{\circ}$ F

 $(-20^{\circ}\text{C to} + 65^{\circ}\text{C})$ 

Min. Object Size Detection: 4.72 in.

| Cegard Max Long Range, 16ft Cables, 32ft Operating Range |                                   |                                                                                                                                                                                                              |
|----------------------------------------------------------|-----------------------------------|--------------------------------------------------------------------------------------------------------------------------------------------------------------------------------------------------------------|
| Part Number                                              | Model Designation                 | Description                                                                                                                                                                                                  |
|                                                          | Light Curtain: kit 6ft            | Includes: Transmitter unit, Receiver unit, 17-260 V AC/DC Controller with NEMA4X Enclosure, 16ft Transmitter and Receiver Cables.  *For doors larger than 96 sq. ft. (door height x door width), add Cable10 |
|                                                          | Light Curtain: Cable Extension 10 | 9.75ft cable extension length for Receiver (Blue)                                                                                                                                                            |