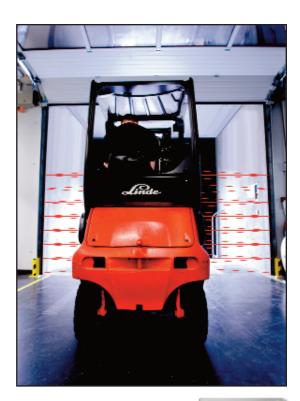

# An invisible curtain of protection

Using a series of thru beam photo eyes attached near the door track or guides, this light curtain is designed to provide a dense barrier of light that, when interrupted, signals the door to reverse. With the ability to span up to 32 feet wide and 6 feet high, it is suitable for use on the majority of commercial and industrial door applications.

For ease of installation, cables are provided with quick plug in connectors. For complete opening coverage, this product may be used in conjunction with a contact or non-contact sensing edge installed on the door.