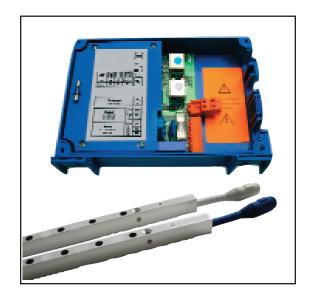

#### **MECHANICAL:**

Sensor Dim: .5 in.(w) x .63 in.(d) x 74.8 in.(h) Control Unit: 7.9 in. x 5 in. x 1.77 in. Temperature Range:  $-4^{\circ}$ F to  $+149^{\circ}$ F

 $(-20^{\circ}\text{C to} + 65^{\circ}\text{C})$ 

Min. Object Size Detection: 4.72 in.

| Cegard Max Long Range, 16ft Cables, 32ft Operating Range |                                   |                                                                                                                                                                                                              |
|----------------------------------------------------------|-----------------------------------|--------------------------------------------------------------------------------------------------------------------------------------------------------------------------------------------------------------|
| Part Number                                              | Model Designation                 | Description                                                                                                                                                                                                  |
|                                                          | Light Curtain: kit 6ft            | Includes: Transmitter unit, Receiver unit, 17-260 V AC/DC Controller with NEMA4X Enclosure, 16ft Transmitter and Receiver Cables.  *For doors larger than 96 sq. ft. (door height x door width), add Cable10 |
|                                                          | Light Curtain: Cable Extension 10 | 9.75ft cable extension length for Receiver (Blue)                                                                                                                                                            |